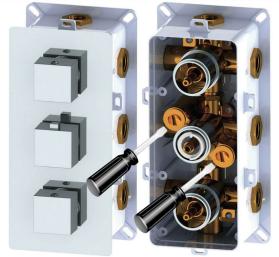

### **Shower Mixer**

The thermostatic shower mixer is equipped with two stop valves on the inlet side. When you need to repair and maintenance the shower mixer and fittings on each shower mixer, you only need turn the thermostat clockwise two stop valves, you can turn off the water.

### **Shower Mixer Connections**