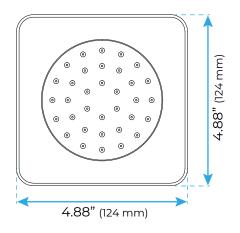

Stainless Steel

Showerheads Install: Embedded Ceiling Mounted

Concealed Mixer Install: Wall-Mounted

Shower Head Functions: Rainfall, Waterfall, Bubble, Mist

Water Flow:

Mist: 9L/M; Rain: 15L/M; Waterfall: 15L/M; Bubble: 15L/M

Shower Accessories Material: Brass LED Light: Need to Connect Power

Shower Hose Length: 1.5M

AC: 90-265V 50/60Hz







All dimensions and specifications are nominal and may vary. Use actual products for accuracy in critical situations.



# Fantana Showers

### **Shower Mixer**





The thermostatic shower mixer is equipped with two stop valves on the inlet side. When you need to repair and maintenance the shower mixer and fittings on each shower mixer, you only need turn the thermostat clockwise two stop valves, you can turn off the water.

# **Body Jet**



## **Hand Shower**



Flow Rate: 2.0 GPM / 7.6 LPM

### **Shower Mixer Connections**