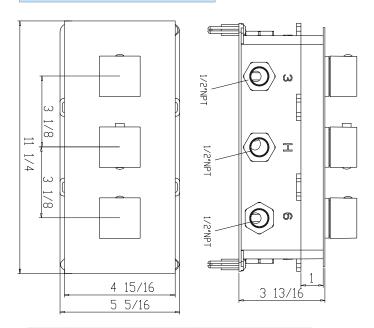

### **Shower Mixer**

The thermostatic shower mixer is equipped with two stop valves on the inlet side. When you need to repair and maintenance the shower mixer and fittings on each shower mixer, you only need turn the thermostat clockwise two stop valves, you can turn off the water.

### **Shower Mixer Connections**