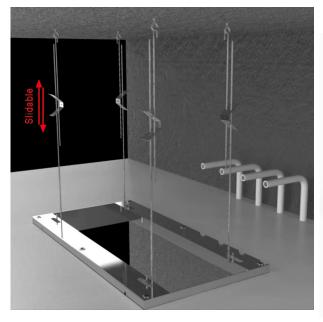

# MATTE BLACK THERMOSTATIC RECESSED CEILING MOUNT LED MIST WATERFALL RAINFALL SHOWER SYSTEM WITH JETTED BODY SPRAYS AND HAND SHOWER SPECIFICATIONS

Shower Panel /Hose Material: 304 Stainless Steel

Showerheads Install: Embedded Ceiling Mounted

Concealed Mixer Install: Wall-Mounted

Shower Head Functions: Rainfall, Waterfall, Bubble, Mist

Water Flow:

Mist: 9L/M; Rain: 15L/M; Waterfall: 15L/M; Bubble: 15L/M

Shower Accessories Material: Brass LED Light: Need to Connect Power