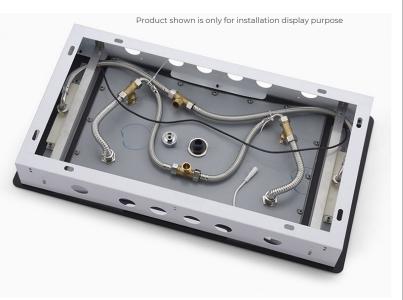

### **Shower Mixer**

The thermostatic shower mixer is equipped with two stop valves on the inlet side. When you need to repair and maintenance the shower mixer and fittings on each shower mixer, you only need turn the thermostat clockwise two stop valves, you can turn off the water.

### **Shower Mixer Connections**