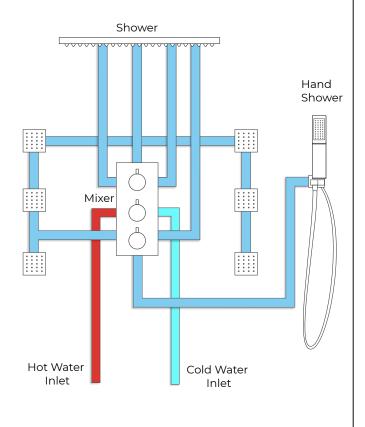

### **Shower Mixer Connections**

### **Shower Mixer**

The thermostatic shower mixer is equipped with two stop valves on the inlet side. When you need to repair and maintenance the shower mixer and fittings on each shower mixer, you only need turn the thermostat clockwise two stop valves, you can turn off the water.