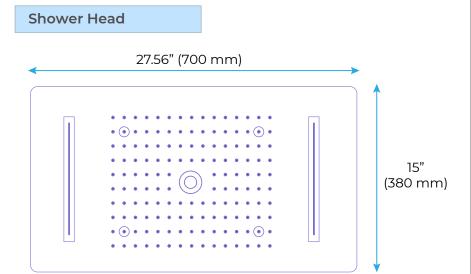

# MATTE BLACK THERMOSTATIC RECESSED CEILING MOUNT LED MIST WATERFALL RAINFALL SHOWER SYSTEM WITH JETTED BODY SPRAYS AND HAND SHOWER SPECIFICATIONS

Shower Panel /Hose Material: 304 Stainless Steel

Showerheads Install: Embedded Ceiling Mounted

Concealed Mixer Install: Wall-Mounted

Shower Head Functions: Rainfall, Waterfall, Bubble, Mist

Water Flow:

Mist: 9L/M; Rain: 15L/M; Waterfall: 15L/M; Bubble: 15L/M

Shower Accessories Material: Brass LED Light: Need to Connect Power