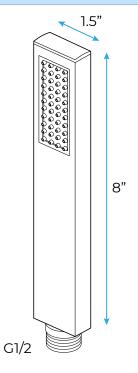

erheads Install: Embedded Ceiling Mounted

Concealed Mixer Install: Wall-Mounted

Shower Head Functions: Rainfall, Waterfall, Bubble, Mist

Water Flow:

Mist: 9L/M; Rain: 15L/M; Waterfall: 15L/M; Bubble: 15L/M

Shower Accessories Material: Brass LED Light: Need to Connect Power

Shower Hose Length: 1.5M

AC: 90-265V 50/60Hz







All dimensions and specifications are nominal and may vary. Use actual products for accuracy in critical situations.



# Fantana Showers

### **Shower Mixer**





The thermostatic shower mixer is equipped with two stop valves on the inlet side. When you need to repair and maintenance the shower mixer and fittings on each shower mixer, you only need turn the thermostat clockwise two stop valves, you can turn off the water.

# **Body Jet**



## **Hand Shower**



Flow Rate: 2.0 GPM / 7.6 LPM

### **Shower Mixer Connections**