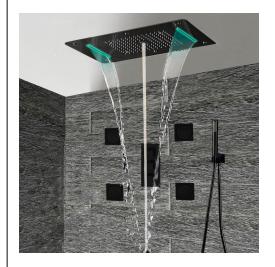

# MATTE BLACK THERMOSTATIC RECESSED CEILING MOUNT LED MIST WATERFALL RAINFALL SHOWER SYSTEM WITH JETTED BODY SPRAYS AND HAND SHOWER SPECIFICATIONS

Shower Panel /Hose Material: 304 Stainless Steel

Showerheads Install: Embedded Ceiling Mounted

Concealed Mixer Install: Wall-Mounted

Shower Head Functions: Rainfall, Waterfall, Bubble, Mist

Water Flow:

Mist: 9L/M; Rain: 15L/M; Waterfall: 15L/M; Bubble: 15L/M

Shower Accessories Material: Brass LED Light: Need to Connect Power