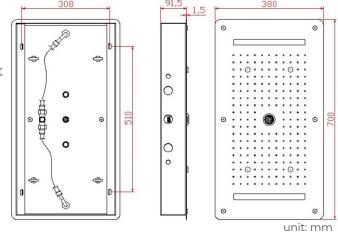

# MATTE BLACK THERMOSTATIC RECESSED CEILING MOUNT LED MIST WATERFALL RAINFALL SHOWER SYSTEM WITH JETTED BODY SPRAYS AND HAND SHOWER SPECIFICATIONS

Shower Panel /Hose Material: 304 Stainless Steel

Showerheads Install: Embedded Ceiling Mounted

Concealed Mixer Install: Wall-Mounted

Shower Head Functions: Rainfall, Waterfall, Bubble, Mist

Water Flow:

Mist: 9L/M; Rain: 15L/M; Waterfall: 15L/M; Bubble: 15L/M

Shower Accessories Material: Brass LED Light: Need to Connect Power